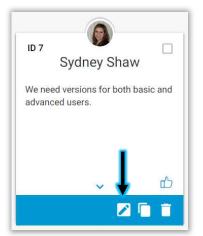

### **EDIT A NOTE**

Go to any note and select 'EDIT'. The note will be reloaded into the Note Station where it will be displayed for editing.

Make any desired edits and select 'UPDATE'. The note will return to its previous location on the wall with edits applied.

#### **DELETE A NOTE**

Go to any note and select "DELETE'.

Select 'YES' to delete this note. This is an operation that cannot be undone.

#### **DUPLICATE A NOTE**

Go to any note and select "DUPLICATE". The note to be duplicated will be appear in the Note Station ready for editing.

Make desired edits and select 'SAVE'. The edited note will be assigned a new, unique Note ID number and appear on the Note Wall.

#### LIKE A NOTE

Go to any note and select the 'LIKE' icon. The icon will turn blue indicating you've successfully liked this note. Select again to remove your 'LIKE'.

If one or more people have liked a note, select the note counter to see a list of others who have liked this note.