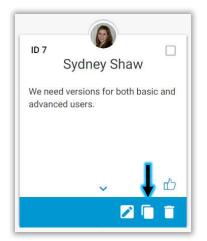

#### LIKE A NOTE

Go to any note and select the 'LIKE' icon. The icon will turn blue indicating you've successfully liked this note. Select again to remove your 'LIKE'.

If one or more people have liked a note, select the note counter to see a list of others who have liked this note.