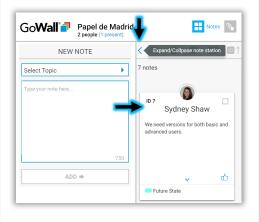

Your new note will appear on the Note Wall. The note station may be opened and closed should you want additional Note Wall space. Simply select the arrow to the upper right of the Note Station to toggle.