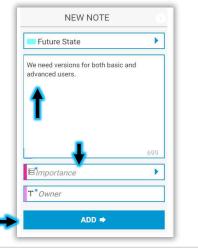

### **ADD A NOTE**

Type your note content in the main note 750 character note field that accepts any alpha numeric text. You may also be required to populate additional

Sub-Topics. When complete, select 'ADD' to post your note.