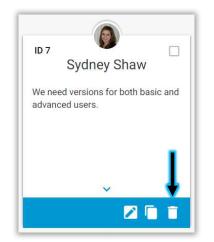

#### **DELETE A NOTE**

Go to any note and select "DELETE'.

Select 'YES' to delete this note. This is an operation that cannot be undone.