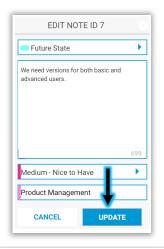

### **EDIT A NOTE**

Go to any note and select 'EDIT'. The note will be reloaded into the Note Station where it will be displayed for editing.

Make any desired edits and select 'UPDATE'. The note will return to its previous location on the wall with edits applied.