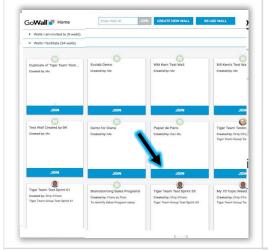

## How to Add, Edit, Delete, Duplicate or Like a Note

Go to the 'HOME' screen and select 'JOIN'.

(Note: As a Participant, you can add, edit, delete or duplicate ONLY your own notes. You may like ANY note.)