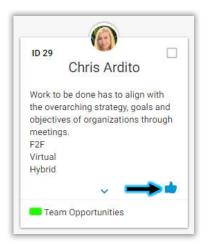

#### LIKE A NOTE

Go to any note and select the 'LIKE' icon. The icon will turn blue indicating you've successfully liked this note. Select again to remove your 'LIKE'.

If one or more people have liked a note, select the note counter to see a list of others who have liked this note.