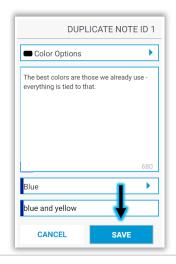

#### **DUPLICATE A NOTE**

Go to any note and select "DUPLICATE". The note to be duplicated will be appear in the Note Station ready for editing.

Make desired edits and select 'SAVE'. The edited note will be assigned a new, unique Note ID number and appear on the Note Wall.