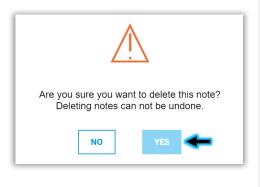

#### **DELETE A NOTE**

Go to any note and select "DELETE'.

Select 'YES' to delete this note. This is an operation that cannot be undone.