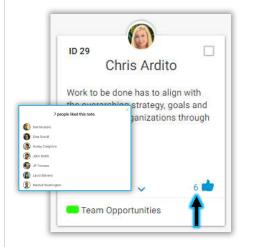

#### LIKE A NOTE

Go to any note and select the 'LIKE' icon. The icon will turn blue indicating you've successfully liked this note. Select again to remove your 'LIKE'.

If one or more people have liked a note, select the note counter to see a list of others who have liked this note.