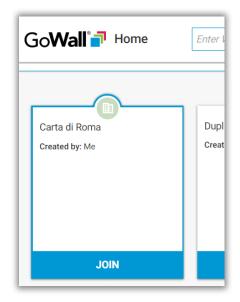

Enter the name of your new wall and select 'CREATE'. Your new Wall will display on the 'HOME' page.

Click 'JOIN' then 'SETUP' to review the topics and subtopics brought over from the existing wall. Any changes made to your new Wall will not be reflected in the source Wall.