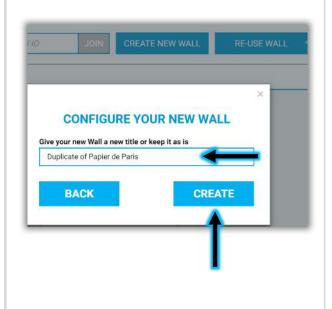

Enter the name of your new wall and select 'CREATE'. Your new Wall will display on the 'HOME' page.

Click 'JOIN' then 'SETUP' to review the topics and subtopics brought over from the existing wall. Any changes made to your new Wall will not be reflected in the source Wall.