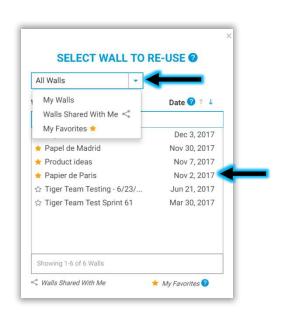

GoWall Mome State Place Date Control Note That Date Misself Date Misse

On 'SELECT WALL TO RE-USE' select the Wall you want to copy. You may filter the list of available Walls using the dropdown.

NOTE: If the Wall that you want to copy is not on your list, the Wall Owner or a Wall Facilitator needs to SHARE that Wall (refer to 'HOW TO CHANGE WALL ROLES AND SHARE A WALL').